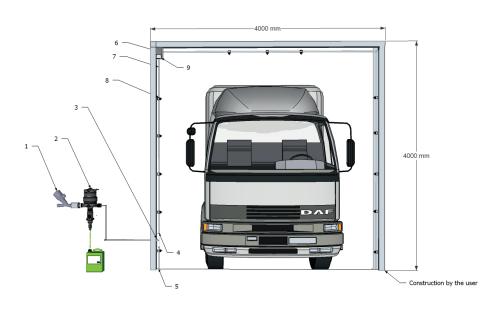

## Decontamination shower gate of vehicles and equipment

Decontamination spray set arc who is easy to install by the Handy man.

The arc kit is complete delivered with a solenoid valve, hydraulic dosing pump, sensor, pipe work (3 x 4 meter) threaded connection fitting, T- cutting ring fitting, 2 x 90 $^{\circ}$  elbow cutting ring fittings, 2 x blind cap fittings, 13 x quick connect nozzles with clamps.

The system is easy to install and must be connected to 230V network and the low pressure waterline.

Standard construction of 4 to 4 meter is the most used construction but the arc can be adapted in the size the user decides. In height or length. Also the spray nozzles, can be placed where they be best fitted for the construction to get a 100% cover over the vehicle.