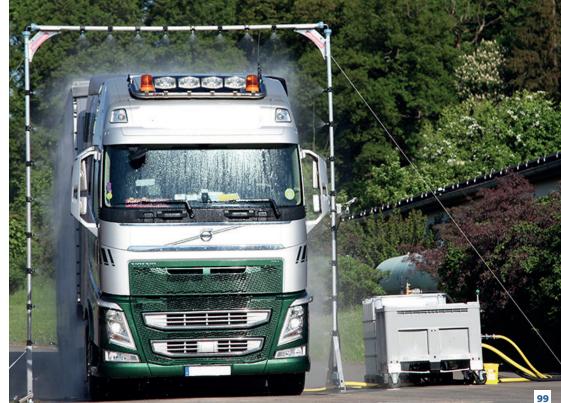

## Decontamination shower gate of vehicles and equipment

Decontamination spray set arc who is easy to install by the Handy man.

The arc kit is complete delivered with a solenoid valve, hydraulic dosing pump, sensor, pipe work (3 x 4 meter) threaded connection fitting, T- cutting ring fitting, 2 x 90 $^{\circ}$  elbow cutting ring fittings, 2 x blind cap fittings, 13 x quick connect nozzles with clamps.

## Used during outbreaks of animal diseases.