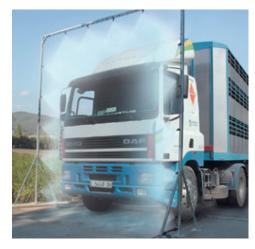

## Decontamination shower for vehicles

## The Decontamination shower gate is mainly used by:

- Animal farms.
- Nurseries and plantations where cross-contamination is possible.
- · Suppliers to animal farms.
- · Food production factories.
- · Applications when pandemic occurs.
- Military vehicles.
- Waste processing
- · Chemical companies