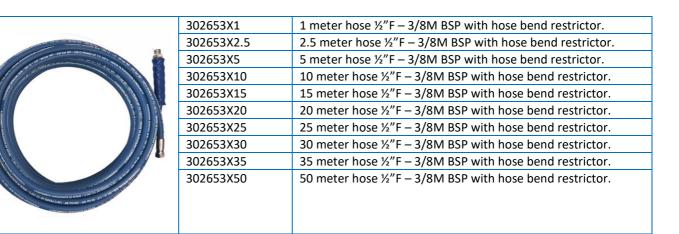

## Standard wash down hose assemblies 2SN wash-down hose.

The standard adapters of the wash-down hose are  $\frac{1}{2}$ "F – 3/8M BSP 60° and standard made in Stainless steel AISI316.

The hose is equipped on the mail side with hose bend restrictor.

\*other lengths and hose adapters on demand.