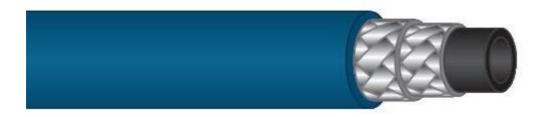

## Data sheet 2SN Smooth cover high pressure wash down hose DN10

| Defenses           | 202652                                                                |
|--------------------|-----------------------------------------------------------------------|
| Reference:         | 302653                                                                |
| Materials:         |                                                                       |
| Cover:             | Smooth Abrasion resistant bleu Synthetic rubber                       |
| Reinforcement:     | Double wire braid                                                     |
| Tube               | Synthetic rubber                                                      |
|                    |                                                                       |
| Main Applications: | Cleaning in Food and Agro industry                                    |
| Suitable for:      | Oils, water, water in oil emulsions, Compressed Air, water mixed with |
|                    | detergent .                                                           |
| Resistant to:      | Water, water mixed up to 50% usual detergent, air, ozone and weather  |
|                    | proof.                                                                |
|                    |                                                                       |
| Working pressure:  | 400 bar                                                               |
| Burst pressure:    | 1600 bar                                                              |
| Temperature        | -40°C up to +150°C.                                                   |
| range:             |                                                                       |
|                    |                                                                       |
| Inside diameter:   | 10 mm                                                                 |
| Outside diameter:  | 18.5 mm                                                               |
| Size:              | 3/8"                                                                  |
|                    |                                                                       |
| Туре:              | High pressure cleaning hose according to DIN EN 853                   |
| Label on hose:     | 2SN DN10 – 400bar – 150°C                                             |