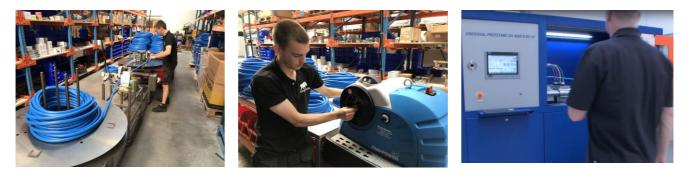

## Hose assembly & pressing:

We assemble hoses starting from DN4 up till DN100.

Dosanova has a complete "Finn power quick-loader" assembly line for unrolling, measuring, cutting, rolling up, adapter mounting, pressing and measuring and testing machines.

## **Safety First:**

Every hose batch is carefully tested through a pulse test.

In addition, there are regular measurements via an external lab to check whether the pressing of the adapters is correct. this via a test where the coupling in resin is placed and cut.

On this way it can be perfectly checked whether the adapters are perfectly pressed into the hoses.