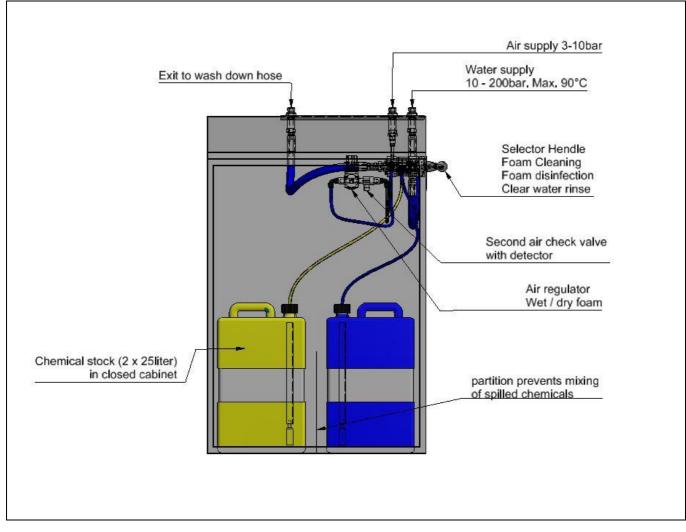

## Technical data:

| Technical specifications of | lecentral satellite: |                                                |
|-----------------------------|----------------------|------------------------------------------------|
| Water connection            | 1/2"M BSP 60°        |                                                |
| Water pressure              | 6 - 200 bar          |                                                |
| Water temperature           | 0 - 90°C.            |                                                |
| Air connection              | 1/2"M BSP 60°        | Non return valve                               |
| Air pressure                | 5 - 10 bar           | Suction hose connection                        |
| Basic functions             | Foam cleaning        | Placing dosing insert                          |
|                             | • Foam               |                                                |
|                             | Disinfection         | Placing Dosing insert Drill size dosing insert |
|                             | Clean water          |                                                |
|                             | rinse                | Non return valve<br>Suction hose connection    |
| Chemical injectors          | 2 - 100% separated   | Non return valve for Disinfectant              |
| Dosing ratio                | 0.15 - 15%           |                                                |
| Materials                   | Stainless steel      |                                                |
| Dimensions (HxWxD):         | 1000 x 650 x 400mm.  | 7                                              |
|                             |                      | Exit to washdown hose/                         |