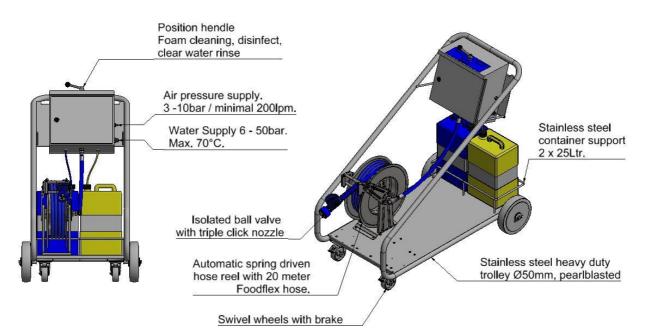

### Mobile version is extra equipped with: Ref. 100.201XM

Click & clean decentral satellite FFR (See here above). Stainless steel heavy duty trolley 2 x big wheels on the back 2 x swivel wheels with brake in the front. Container holder for 2 x 25 liter cans. Stainless steel automatic spring driven hose reel. 20 meter 5 layer hose with textile reinforcements, Foodflex hose, FDA approved. Max. 50bar /70°C. Stainless steel isolated ball valve with integrated "3 in 1" triple click nozzle. Yellow suction hose for disinfection Chemical. Bleu suction hose for foam cleaning chemical. Set of 8 dosing tips.

### Mobile Click & clean satellite.

The mobile click & clean satellite is standard equipped with:

- Click & clean decentral satellite FFR.
- Stainless steel heavy duty trolley.
- > 2 x big wheels on the back
- > 2 x swivel wheels with brake in the front.
- Container holder for 2 x 25 liter cans.
- Stainless steel automatic spring driven hose reel.
- > 20 meter 5 layer hose with textile reinforcements, Foodflex hose, FDA approved. Max. 50bar /70°C.
- Stainless steel isolated ball valve with integrated "3 in 1" triple click nozzle.