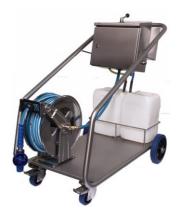

### Mobile version is extra equipped with: Ref. 100.201XM

Click & clean decentral satellite FFR (See here above). Stainless steel heavy duty trolley 2 x big wheels on the back 2 x swivel wheels with brake in the front. Container holder for 2 x 25 liter cans. Stainless steel automatic spring driven hose reel. 20 meter 5 layer hose with textile reinforcements, Foodflex hose, FDA approved. Max. 50bar /70°C. Stainless steel isolated ball valve with integrated "3 in 1" triple click nozzle. Yellow suction hose for disinfection Chemical. Bleu suction hose for foam cleaning chemical. Set of 8 dosing tips.

### Mobile Click & clean satellite.

The mobile click & clean satellite is standard equipped with:

- Click & clean decentral satellite FFR.
- Stainless steel heavy duty trolley.
- > 2 x big wheels on the back
- > 2 x swivel wheels with brake in the front.
- Container holder for 2 x 25 liter cans.
- Stainless steel automatic spring driven hose reel.
- > 20 meter 5 layer hose with textile reinforcements, Foodflex hose, FDA approved. Max. 50bar /70°C.
- Stainless steel isolated ball valve with integrated "3 in 1" triple click nozzle.