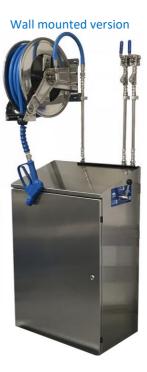

### **Click & clean Decentral Hygienic satellite FFR**

The most hygienic, robust and reliable cleaning satellite on the market.

The Click & clean decentral satellite is available in wall mounted or mobile version.

### **Functions:**

Foam cleaning Foam disinfection Clear water rinse

**Click & clean Decentral units are standard equipped with:** Ref. 100.201

- Stainless steel Maintenance free selector valve for water, chemicals and air.
- 2 separated chemical injectors with adjustable dosing ratio (0.15-15%) who makes it impossible to mix-up chemicals.
- > Air regulator.
- > Air manometer.
- Lockable stainless steel cabinet, with sloped top cover for optimal hygiene.
- > 1 x Stainless steel check valve on water supply.
- 2 x stainless steel check valves with extreme chemical resistant Kalrez seals on chemical suction.
- > 1 x stainless steel check valve for air supply protection.
- > 1 x Check valve with detector when first check valve is failing.
- > 1 x bleu suction kit with filter and PVC pipe for foam cleaning chemical.
- 1 x yellow suction kit with filter and PVC pipe for foam disinfectant chemical.
- Set Of 8 dosing tips.