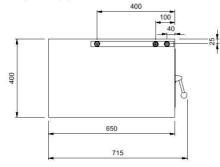

## Technical data:

| Technical specifications of | lecentral satellite: |                                                |
|-----------------------------|----------------------|------------------------------------------------|
| Water connection            | 1/2"M BSP 60°        |                                                |
| Water pressure              | 6 - 200 bar          |                                                |
| Water temperature           | 0 - 90°C.            |                                                |
| Air connection              | 1/2"M BSP 60°        | Non return valve                               |
| Air pressure                | 5 - 10 bar           | Suction hose connection                        |
| Basic functions             | Foam cleaning        | Placing dosing insert                          |
|                             | • Foam               |                                                |
|                             | Disinfection         | Placing Dosing insert Drill size dosing insert |
|                             | Clean water          |                                                |
|                             | rinse                | Non return valve<br>Suction hose connection    |
| Chemical injectors          | 2 - 100% separated   | Non return valve for Disinfectant              |
| Dosing ratio                | 0.15 - 15%           |                                                |
| Materials                   | Stainless steel      |                                                |
| Dimensions (HxWxD):         | 1000 x 650 x 400mm.  | 7                                              |
|                             |                      | Exit to washdown hose/                         |