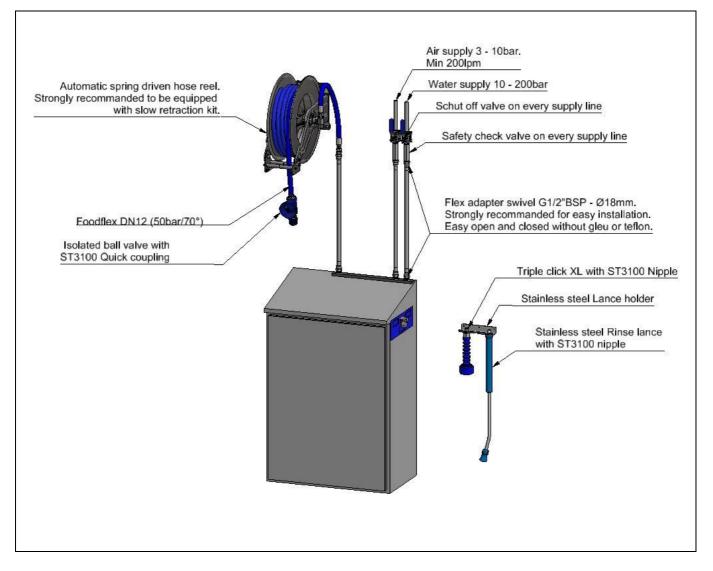

# Connection and use Click & clean decentral hygienic FFR satellite (wall mounted version).

# Wall Mounting example satellite

### Connections - pipe mounting

Top view - pipe connections G1/2" M - BSP 60°