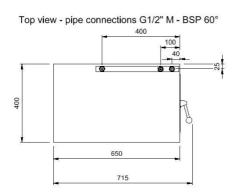

### Connections – pipe mounting

# Technical data:

| Technical specifications of | lecentral satellite: |                                                |
|-----------------------------|----------------------|------------------------------------------------|
| Water connection            | 1/2"M BSP 60°        |                                                |
| Water pressure              | 6 - 200 bar          |                                                |
| Water temperature           | 0 - 90°C.            |                                                |
| Air connection              | 1/2"M BSP 60°        | Non return valve                               |
| Air pressure                | 5 - 10 bar           | Suction hose connection                        |
| Basic functions             | Foam cleaning        | Placing dosing insert                          |
|                             | • Foam               |                                                |
|                             | Disinfection         | Placing Dosing insert Drill size dosing insert |
|                             | Clean water          |                                                |
|                             | rinse                | Non return valve<br>Suction hose connection    |
| Chemical injectors          | 2 - 100% separated   | Non return valve for Disinfectant              |
| Dosing ratio                | 0.15 - 15%           |                                                |
| Materials                   | Stainless steel      |                                                |
| Dimensions (HxWxD):         | 1000 x 650 x 400mm.  | $\overline{\tau}$                              |
|                             |                      | Exit to washdown hose/                         |