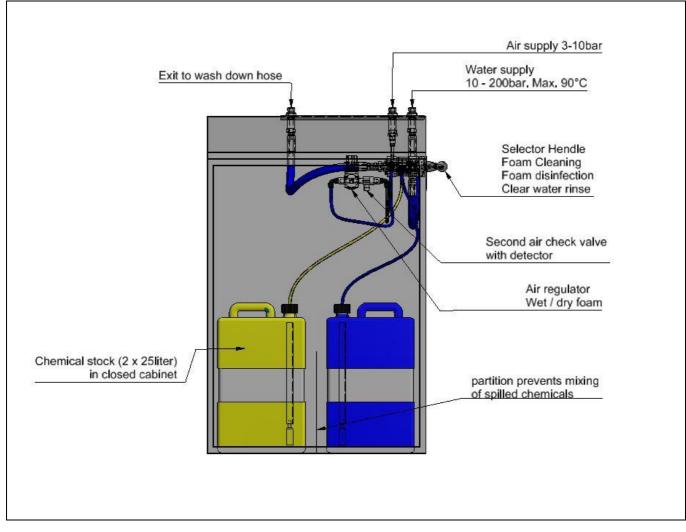

With a single lever the operator can change between the different medias. Only compressed air, water are to be connected to the unit.

### **Functions:**

Foam cleaning Foam disinfection Clear water rinse

**Click & clean Decentral units are standard equipped with:** Ref. 100.201

- Stainless steel Maintenance free selector valve for water, chemicals and air.
- 2 separated chemical injectors with adjustable dosing ratio (0.15-15%) who makes it impossible to mix-up chemicals.
- ➢ Air regulator.
- > Air manometer.
- Lockable stainless steel cabinet, with sloped top cover for optimal hygiene.
- > 1 x Stainless steel check valve on water supply.
- 2 x stainless steel check valves with extreme chemical resistant Kalrez seals on chemical suction.
- > 1 x stainless steel check valve for air supply protection.
- > 1 x Check valve with detector when first check valve is failing.
- > 1 x bleu suction kit with filter and PVC pipe for foam cleaning chemical.
- 1 x yellow suction kit with filter and PVC pipe for foam disinfectant chemical.
- Set Of 8 dosing tips.

# Technical data:

| Technical specifications of | lecentral satellite: |                                                |
|-----------------------------|----------------------|------------------------------------------------|
| Water connection            | 1/2"M BSP 60°        |                                                |
| Water pressure              | 6 - 200 bar          |                                                |
| Water temperature           | 0 - 90°C.            |                                                |
| Air connection              | 1/2"M BSP 60°        | Non return valve                               |
| Air pressure                | 5 - 10 bar           | Suction hose connection                        |
| Basic functions             | Foam cleaning        | Placing dosing insert                          |
|                             | • Foam               |                                                |
|                             | Disinfection         | Placing Dosing insert Drill size dosing insert |
|                             | Clean water          |                                                |
|                             | rinse                | Non return valve<br>Suction hose connection    |
| Chemical injectors          | 2 - 100% separated   | Non return valve for Disinfectant              |
| Dosing ratio                | 0.15 - 15%           |                                                |
| Materials                   | Stainless steel      |                                                |
| Dimensions (HxWxD):         | 1000 x 650 x 400mm.  | $\overline{\tau}$                              |
|                             |                      | Exit to washdown hose/                         |