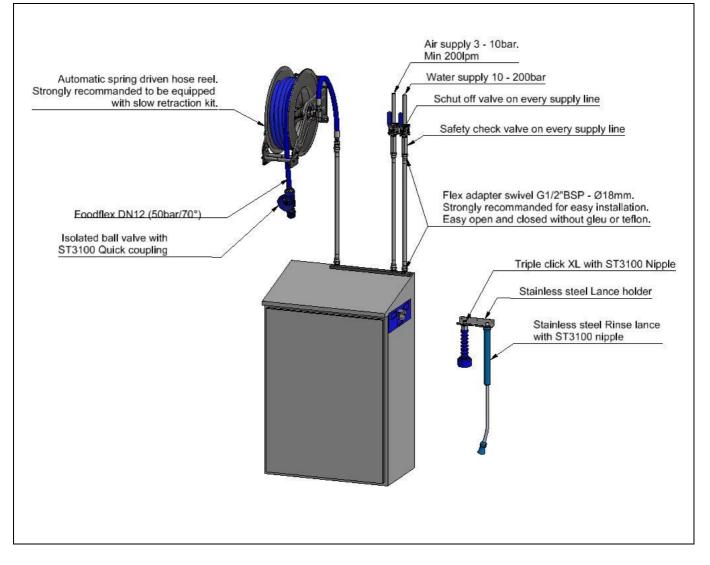

# Connection and use Click & clean decentral hygienic FFR satellite (wall mounted version).

## Wall Mounting example satellite

### Connections – pipe mounting