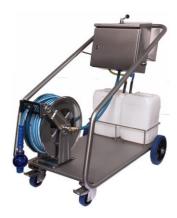

## Mobile version is extra equipped with: Ref. 100.201XM

Click & clean decentral satellite FFR (See here above). Stainless steel heavy duty trolley 2 x big wheels on the back 2 x swivel wheels with brake in the front. Container holder for 2 x 25 liter cans. Stainless steel automatic spring driven hose reel. 20 meter 5 layer hose with textile reinforcements, Foodflex hose, FDA approved. Max. 50bar /70°C. Stainless steel isolated ball valve with integrated "3 in 1" triple click nozzle. Yellow suction hose for disinfection Chemical. Bleu suction hose for foam cleaning chemical. Set of 8 dosing tips.

#### Mobile version

### Mobile Click & clean satellite.

The mobile click & clean satellite is standard equipped with:

- Click & clean decentral satellite FFR.
- Stainless steel heavy duty trolley.
- > 2 x big wheels on the back
- 2 x swivel wheels with brake in the front.
- Container holder for 2 x 25 liter cans.
- Stainless steel automatic spring driven hose reel.
- > 20 meter 5 layer hose with textile reinforcements, Foodflex hose, FDA approved. Max. 50bar /70°C.
- Stainless steel isolated ball valve with integrated "3 in 1" triple click nozzle.