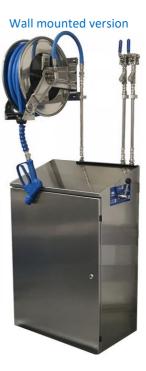

### **Click & clean Decentral Hygienic satellite FFR**

The most hygienic, robust and reliable cleaning satellite on the market.

The Click & clean decentral satellite is available in wall mounted or mobile version.

### **Functions:**

Foam cleaning Foam disinfection Clear water rinse

**Click & clean Decentral units are standard equipped with:** Ref. 100.201

- Stainless steel Maintenance free selector valve for water, chemicals and air.
- 2 separated chemical injectors with adjustable dosing ratio (0.15-15%) who makes it impossible to mix-up chemicals.
- ➢ Air regulator.
- > Air manometer.
- Lockable stainless steel cabinet, with sloped top cover for optimal hygiene.
- > 1 x Stainless steel check valve on water supply.
- 2 x stainless steel check valves with extreme chemical resistant Kalrez seals on chemical suction.
- > 1 x stainless steel check valve for air supply protection.
- > 1 x Check valve with detector when first check valve is failing.
- > 1 x bleu suction kit with filter and PVC pipe for foam cleaning chemical.
- 1 x yellow suction kit with filter and PVC pipe for foam disinfectant chemical.
- Set Of 8 dosing tips.

## Mobile version is extra equipped with: Ref. 100.201XM

Click & clean decentral satellite FFR (See here above). Stainless steel heavy duty trolley 2 x big wheels on the back 2 x swivel wheels with brake in the front. Container holder for 2 x 25 liter cans. Stainless steel automatic spring driven hose reel. 20 meter 5 layer hose with textile reinforcements, Foodflex hose, FDA approved. Max. 50bar /70°C. Stainless steel isolated ball valve with integrated "3 in 1" triple click nozzle. Yellow suction hose for disinfection Chemical. Bleu suction hose for foam cleaning chemical. Set of 8 dosing tips.