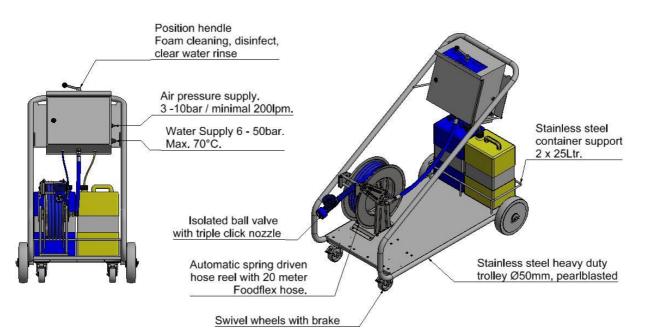

### Mobile Click & clean satellite.

The mobile click & clean satellite is standard equipped with:

- Click & clean decentral satellite FFR.
- Stainless steel heavy duty trolley.
- > 2 x big wheels on the back
- 2 x swivel wheels with brake in the front.
- Container holder for 2 x 25 liter cans.
- Stainless steel automatic spring driven hose reel.
- > 20 meter 5 layer hose with textile reinforcements, Foodflex hose, FDA approved. Max. 50bar /70°C.
- Stainless steel isolated ball valve with integrated "3 in 1" triple click nozzle.

## Mobile version is extra equipped with: Ref. 100.201XM

Click & clean decentral satellite FFR (See here above). Stainless steel heavy duty trolley 2 x big wheels on the back 2 x swivel wheels with brake in the front. Container holder for 2 x 25 liter cans. Stainless steel automatic spring driven hose reel. 20 meter 5 layer hose with textile reinforcements, Foodflex hose, FDA approved. Max. 50bar /70°C. Stainless steel isolated ball valve with integrated "3 in 1" triple click nozzle. Yellow suction hose for disinfection Chemical. Bleu suction hose for foam cleaning chemical. Set of 8 dosing tips.