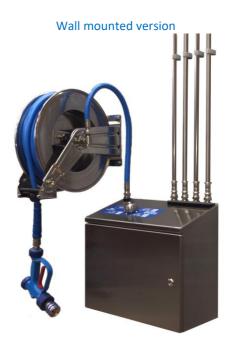

#### **Click & clean Central satellite**

The most versatile, hygienic, robust and reliable central cleaning satellite on the market.

## Click & clean central units are standard equipped with:

- Stainless steel Maintenance free selector valve for water, chemicals and air. AISI316.
- > Valve with PTFE seals for excellent chemical resistance.
- Air regulator.
- > Air manometer.
- Lockable stainless steel cabinet, with sloped top cover for optimal hygiene. AISI316
- Internal PTFE hoses with stainless steel AISI316 wire for pré-mixed chemicals.
- > 2 x stainless steel check valve for air supply protection.
- 1 x Check valve with detector when first check valve is failing.
- All adapters ½" BSP 60° hydraulic for seal or glue free connection.