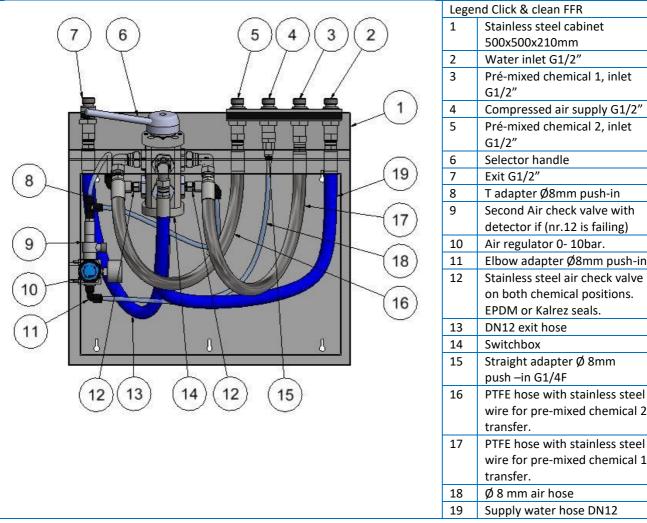

# Legend Click & clean Central FFR

| า               |                                    |
|-----------------|------------------------------------|
|                 |                                    |
|                 | com                                |
|                 | Va.                                |
|                 | osano                              |
| <br>2<br> <br>1 | - info@d                           |
| <br>1           | v.dosanova.com – info@dosanova.com |
|                 | san                                |
|                 | op                                 |
|                 | WWW                                |
|                 |                                    |