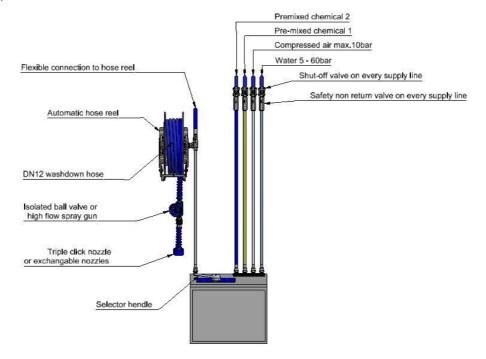

### Mounting example FFR version

#### Click & clean central switchbox.

The click & clean Central FFR, FSR, FFRR,FFDR and FFFR series are equipped with the famous Dosanova "switchbox". This massive AISI316 switchbox is equipped with PTFE seals for excellent

chemical resistance.

With a single lever the operator can change between the different medias. Only compressed air, water and pré-mixed chemicals are to be connected to the unit.

In contrast to other similar systems in the market, it switches 100% mechanically. So no other parts are needed that often require maintenance and are expensive to replace.

This switchbox is very versatile, so there are plenty of options to meet your specific needs.