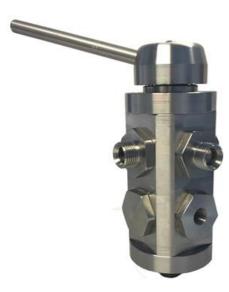

## Click & clean central units are standard equipped with:

- Stainless steel Maintenance free selector valve for water, chemicals and air. AISI316.
- > Valve with PTFE seals for excellent chemical resistance.
- Air regulator.
- > Air manometer.
- Lockable stainless steel cabinet, with sloped top cover for optimal hygiene. AISI316
- Internal PTFE hoses with stainless steel AISI316 wire for pré-mixed chemicals.
- > 2 x stainless steel check valve for air supply protection.
- 1 x Check valve with detector when first check valve is failing.
- All adapters ½" BSP 60° hydraulic for seal or glue free connection.

#### Click & clean central switchbox.

The click & clean Central FFR, FSR, FFRR,FFDR and FFFR series are equipped with the famous Dosanova "switchbox". This massive AISI316 switchbox is equipped with PTFE seals for excellent

chemical resistance.

With a single lever the operator can change between the different medias. Only compressed air, water and pré-mixed chemicals are to be connected to the unit.

In contrast to other similar systems in the market, it switches 100% mechanically. So no other parts are needed that often require maintenance and are expensive to replace.