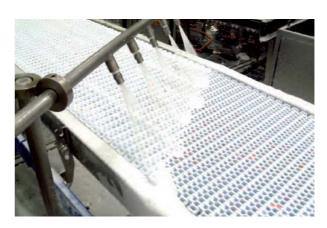

## **Automated cleaning systems.**

Custom made automated cleaning systems.

For automatic cleaning of machinery and production equipment in the food-processing industry, such as conveyor belts, tanks and vessel washing, automatic cleaning satellites with solenoid valves.

## **Functions:**

- > Automatic clear water rinse.
- > Automatic foam cleaning.
- > Automatic disinfection.