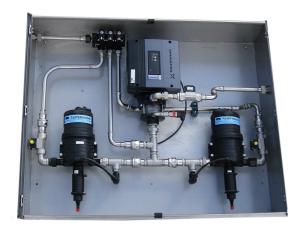

## **Automated cleaning systems.**

Custom made automated cleaning systems.

For automatic cleaning of machinery and production equipment in the food-processing industry, such as conveyor belts, tanks and vessel washing, automatic cleaning satellites with solenoid valves.

A compact design to fit directly in production areas where automatic cleaning is needed.

The customized solutions are very flexible due to the many possible options. Different injector sizes and outlets for manual cleaning can be added to the system.

The build in controller and display is easy to use. It controls the pump, cleaning program and external valves .

## **Equipped with:**

Hydraulic dosing pump(s).

PLC controlled.

Solenoid valve block(s).

Frequency controlled water supply pump.

Flow meters(s).