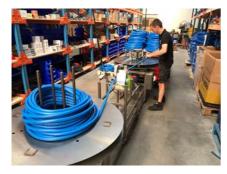

# Hose assembly & pressing:

We assemble hoses starting from DN4 up till DN100.

Dosanova has a complete "Finn power quick-loader" assembly line for unrolling, measuring, cutting, rolling up, adapter mounting, pressing and measuring and testing machines.