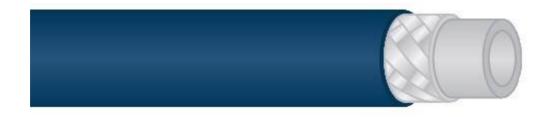

# **Data sheet Thermoflex - DN19**

The DOSANOVA Thermoflex hose is a 5 layer, hot water wash down hose. Especially designed for the cleaning in food and dairy industry and designed for pressures up to 15 bar at 100 °C continuous use. Food grade.

| Materials:                      |                                                                                                                                                                                                                |  |  |
|---------------------------------|----------------------------------------------------------------------------------------------------------------------------------------------------------------------------------------------------------------|--|--|
| Cover:                          | Blue Soft temperature, non-staining, greaseproof, detergent<br>and disinfectant resistant PVC food-grade lining.                                                                                               |  |  |
| Reinforcement:                  | High tensile textile reinforced.                                                                                                                                                                               |  |  |
| Inner tube:                     | White Soft temperature detergent and disinfectant resistant<br>PVC food-grade inner tube                                                                                                                       |  |  |
| Main applications:              | New generation tube for washing up to 100°C continuously.<br>Five layer design based on high thermal resistance food-grade materials and<br>high adherence system between the inner tube and the outer layers. |  |  |
| Suitable for:                   | Oils, water, water in oil emulsions, air, water mixed with commonly used detergents/chemicals (max 25% concentration).                                                                                         |  |  |
| Resistant to:                   | Resists grease and conventional detergent and disinfectant solutions. With an isolating thermal lining the risk of being scolded is reduced.                                                                   |  |  |
| Label:                          | FDA food grade according to 2007/19/EC, 2002/72/EC regulation10/2011.                                                                                                                                          |  |  |
| Working pressure:               | 20 bar @ 70°C                                                                                                                                                                                                  |  |  |
| Minimum burst pressure @ 23°C:  | 90 bar                                                                                                                                                                                                         |  |  |
| Minimum burst pressure @ 100°C: | 45 bar                                                                                                                                                                                                         |  |  |
| Temperature range:              | -10°C up to +70°C (+14°F up to+158°F)                                                                                                                                                                          |  |  |
| Bending radius:                 | 115 mm                                                                                                                                                                                                         |  |  |
| Weight:                         | 0,325kg/m (0.220 lb/ft)                                                                                                                                                                                        |  |  |
| Inside diameter:                | 19 mm                                                                                                                                                                                                          |  |  |
| Outside diameter:               | 28 mm                                                                                                                                                                                                          |  |  |
| Size:                           | 3/4"                                                                                                                                                                                                           |  |  |
| Label:                          | THERMOCLEAN 100 (EU) N° 10/2011 ALIMENTAIRE Ø inn [WP] bar / 100°C                                                                                                                                             |  |  |